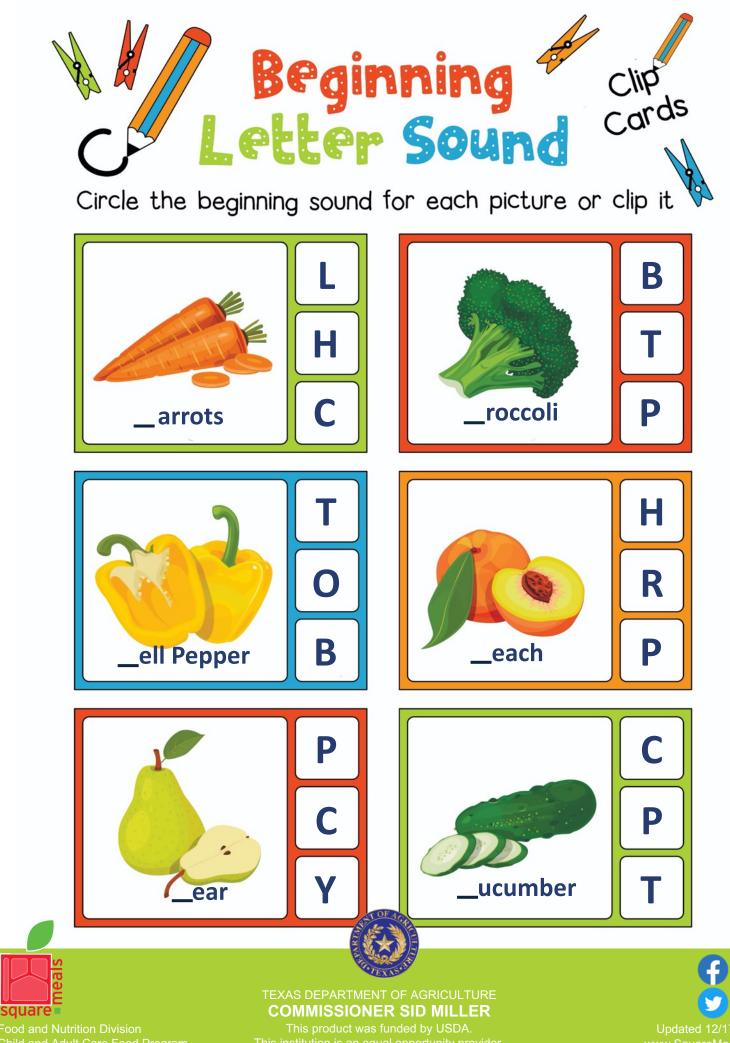

### What does this packet include?

**FLASH CARDS** 

Pages showcase fresh fruit and vegetables so the children can learn the names of the items and practice spelling.

Pages showcase a variety of activities that will help the children in your facility learn how to count.