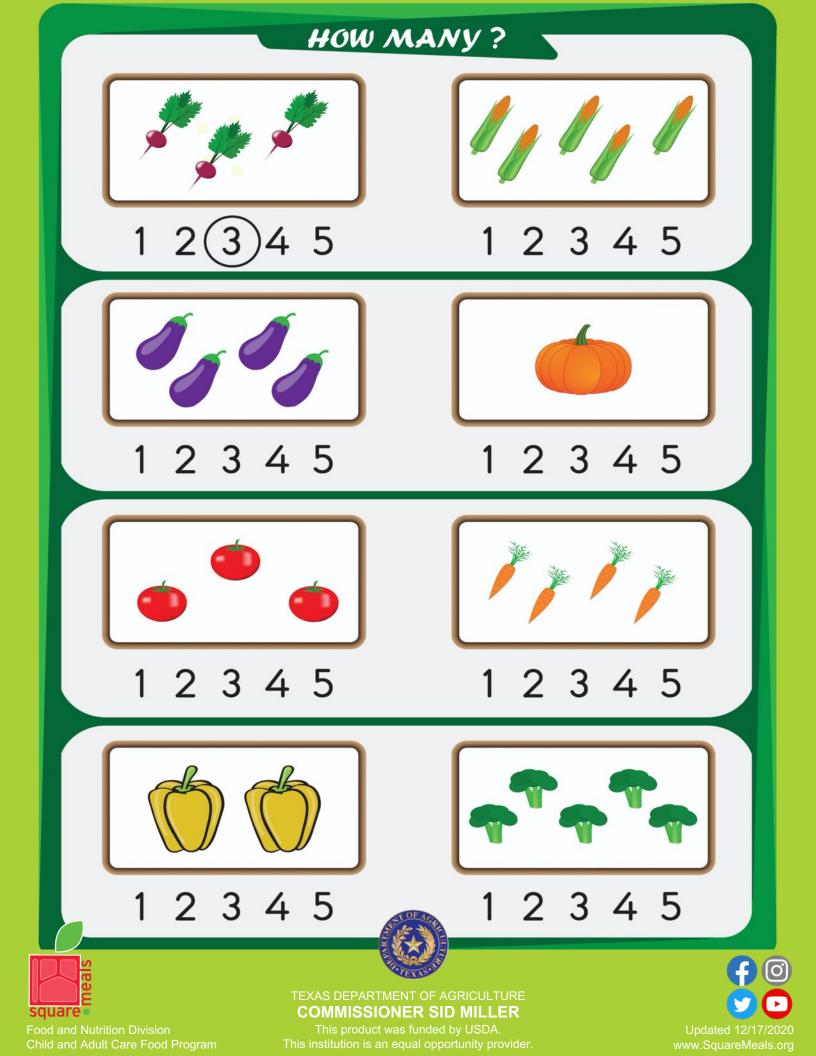

### Counting Game! How Many? Count each kind of vegetable and write the number in the white box at the bottom.

ea

E

square