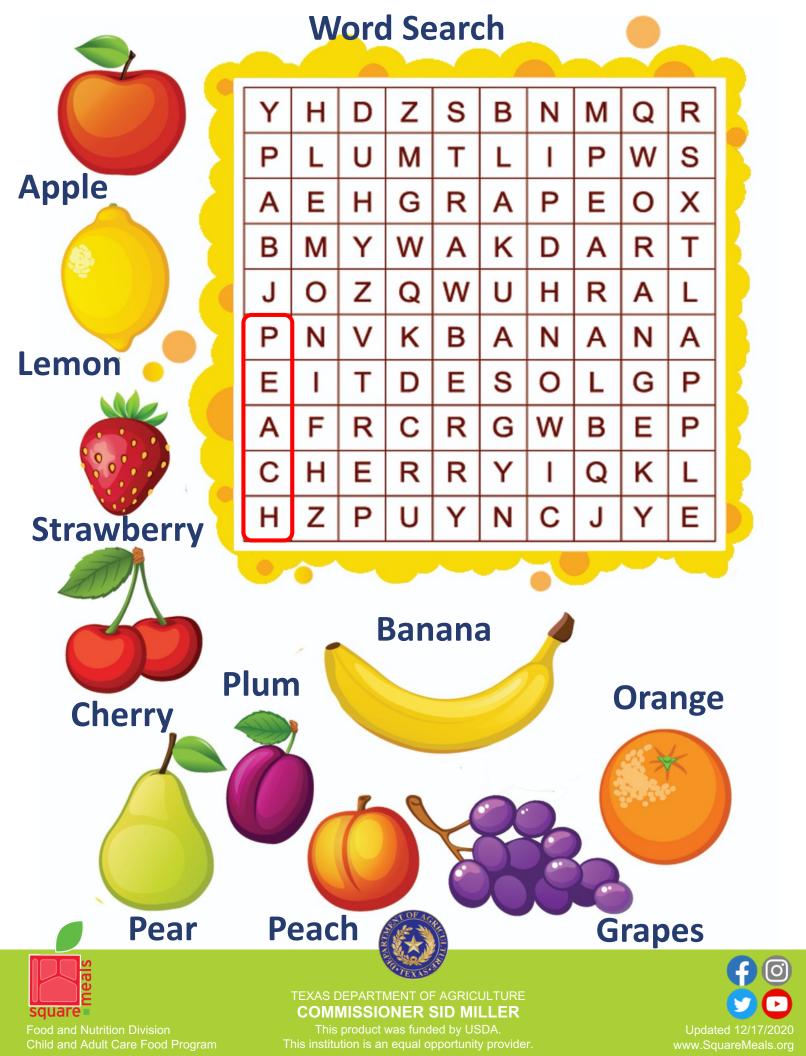

### What does this packet include?

**FLASH CARDS** 

Pages showcase fresh fruit and vegetables so the children can learn the names of the items and practice spelling.

Pages showcase a variety of activities that will help the children in your facility learn how to count.