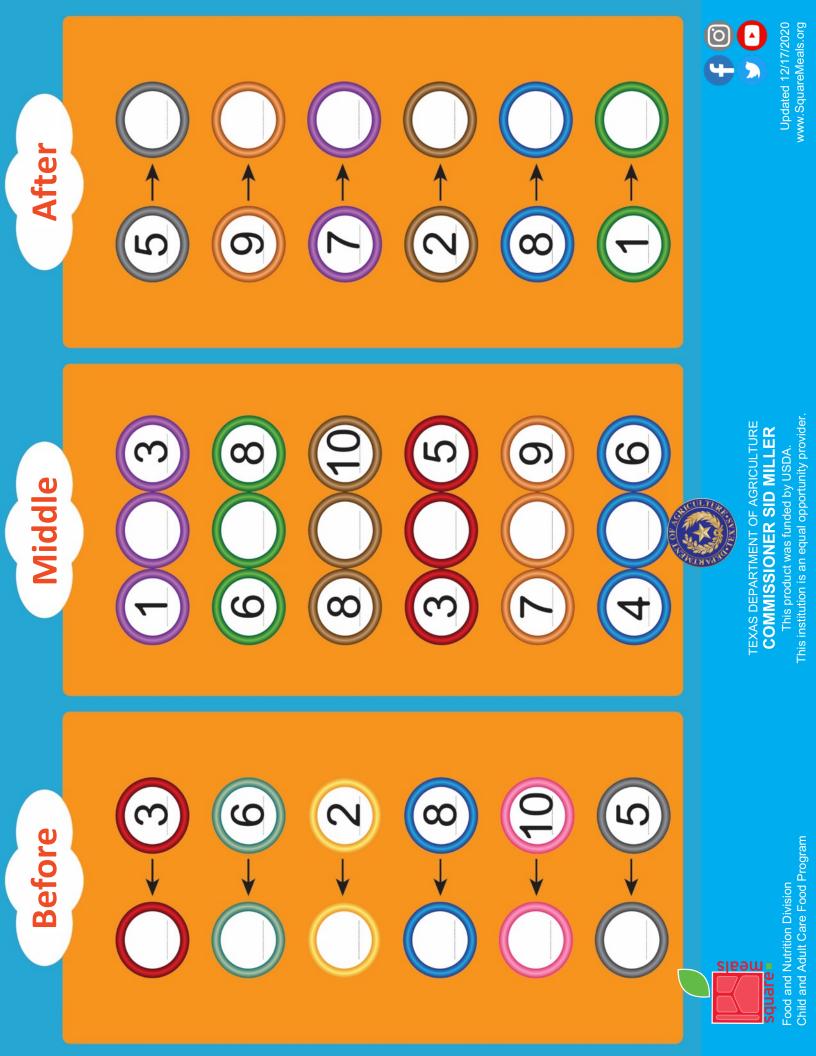

### Counting Game! How Many? Count each kind of vegetable and write the number in the white box at the bottom.

ea

E

square