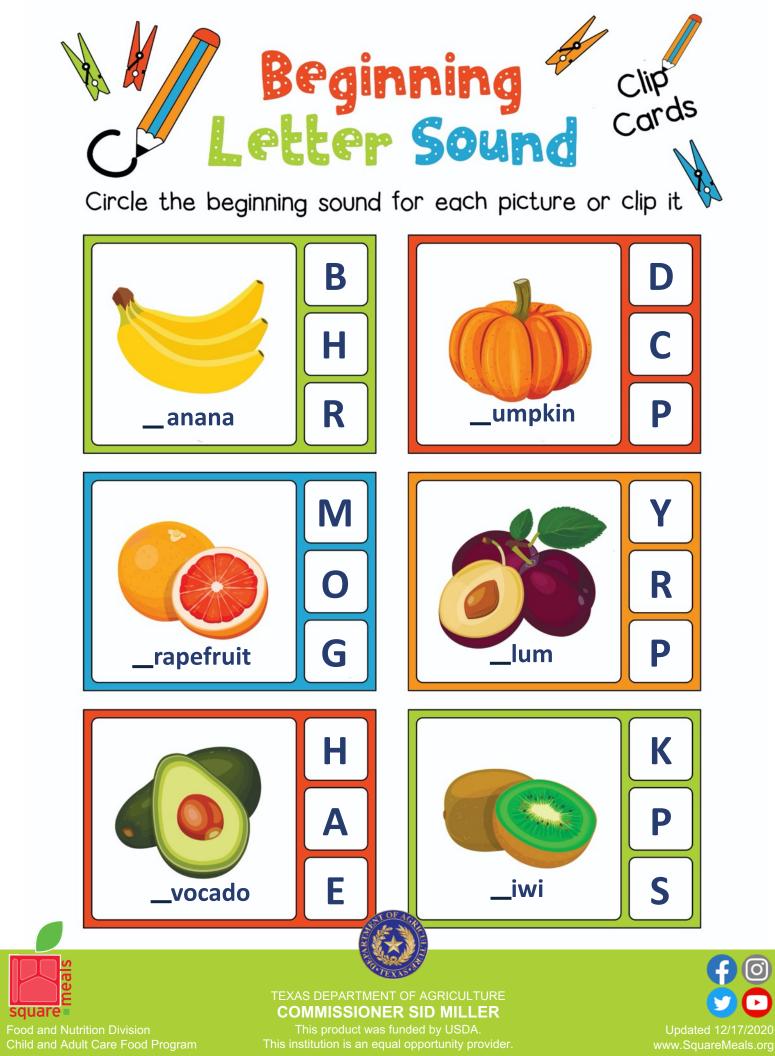

### What does this packet include?

**FLASH CARDS** 

Pages showcase fresh fruit and vegetables so the children can learn the names of the items and practice spelling.

Pages showcase a variety of activities that will help the children in your facility learn how to count.