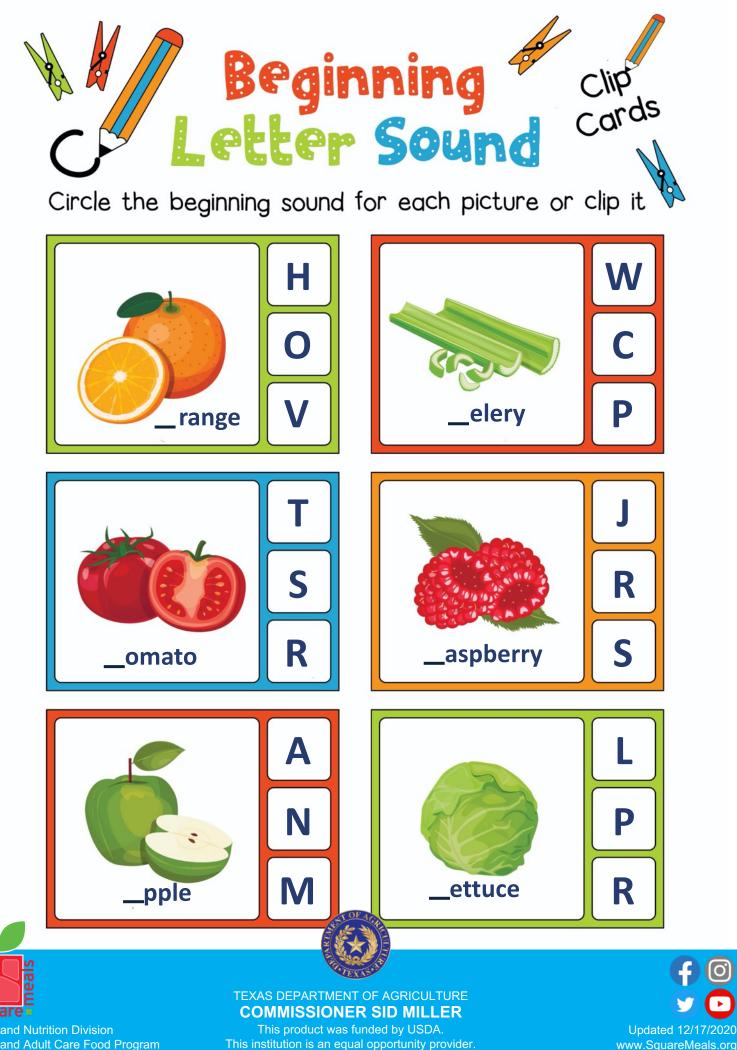

### What does this packet include?

**FLASH CARDS** 

Pages showcase fresh fruit and vegetables so the children can learn the names of the items and practice spelling.

Pages showcase a variety of activities that will help the children in your facility learn how to count.