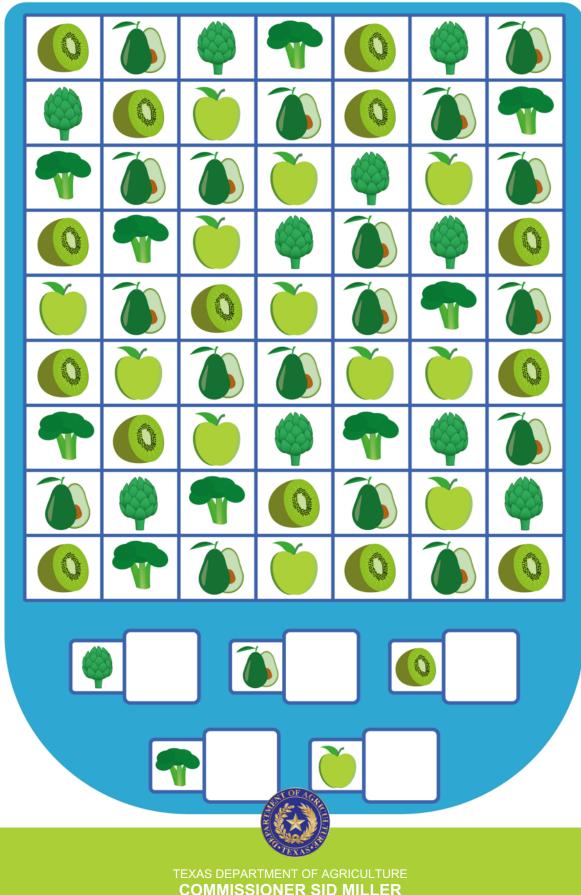

### Counting Game! How Many? Count each kind of vegetable and write the number in the white box at the bottom.

ea

E

square