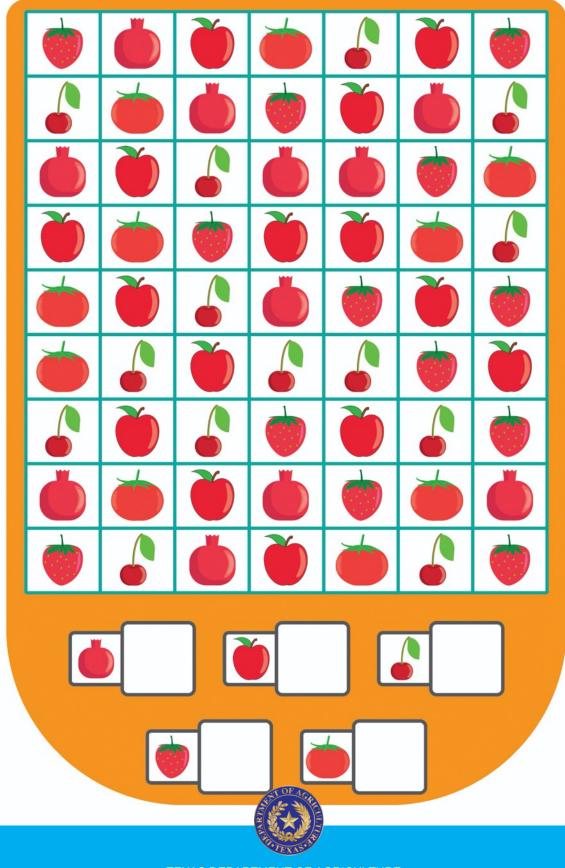

### Counting Game! How Many?

Count each kind of fruit and write the number in the white box at the bottom.

Food and Nutrition Division Child and Adult Care Food Program