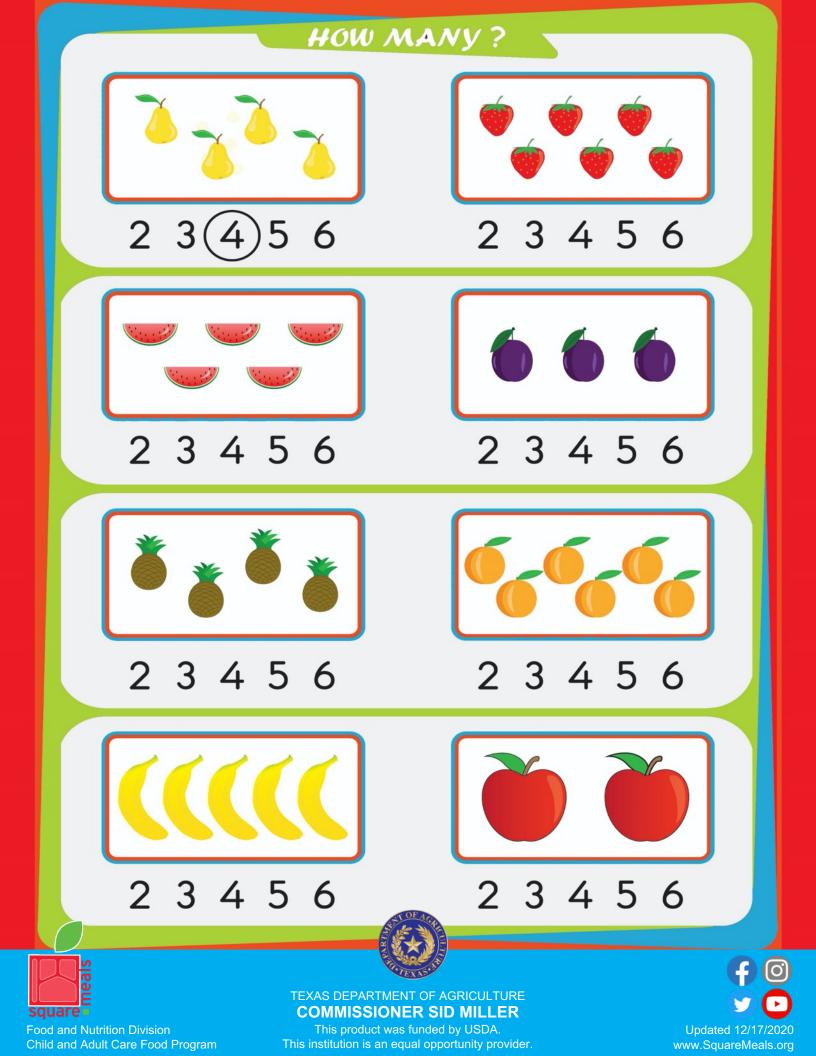

### Counting Game! How Many?

Count each kind of fruit and write the number in the white box at the bottom.

Food and Nutrition Division Child and Adult Care Food Program