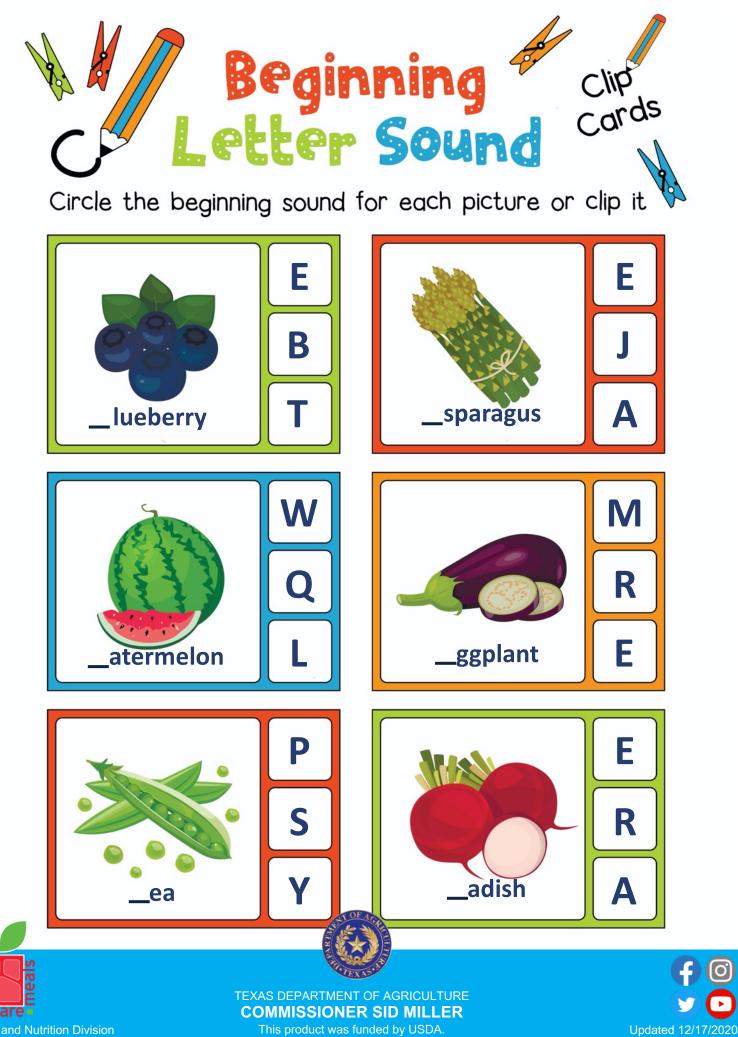

### What does this packet include?

**FLASH CARDS** 

Pages showcase fresh fruit and vegetables so the children can learn the names of the items and practice spelling.

Pages showcase a variety of activities that will help the children in your facility learn how to count.