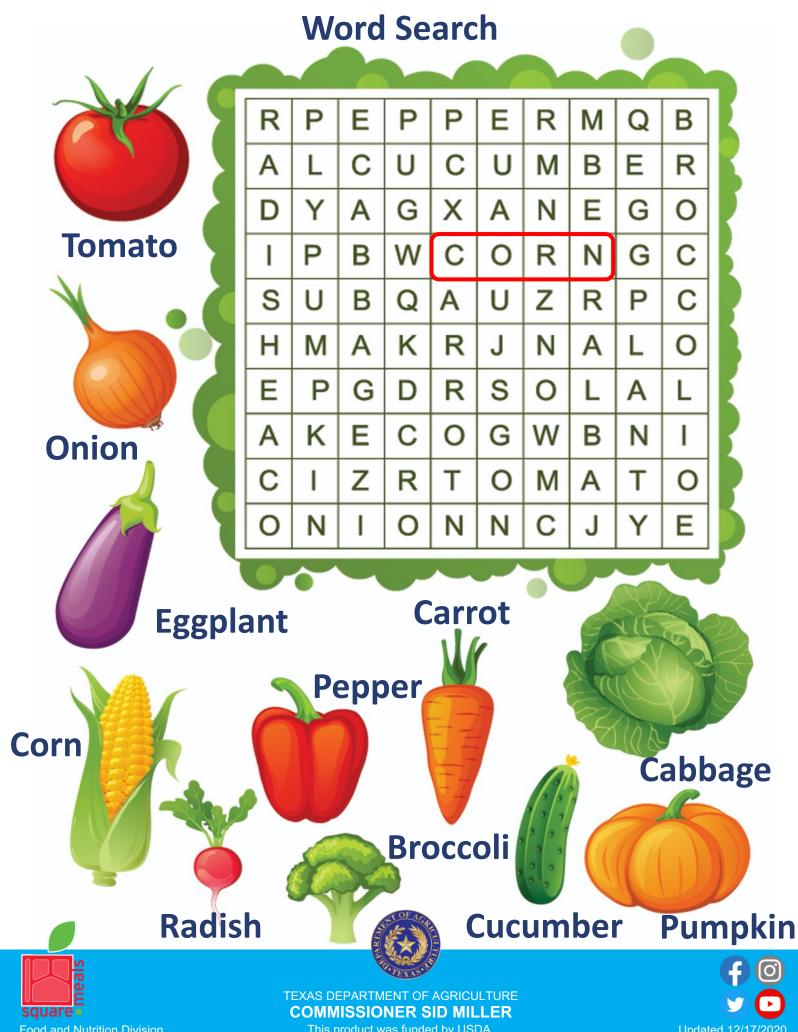

### What does this packet include?

**FLASH CARDS** 

Pages showcase fresh fruit and vegetables so the children can learn the names of the items and practice spelling.

Pages showcase a variety of activities that will help the children in your facility learn how to count.