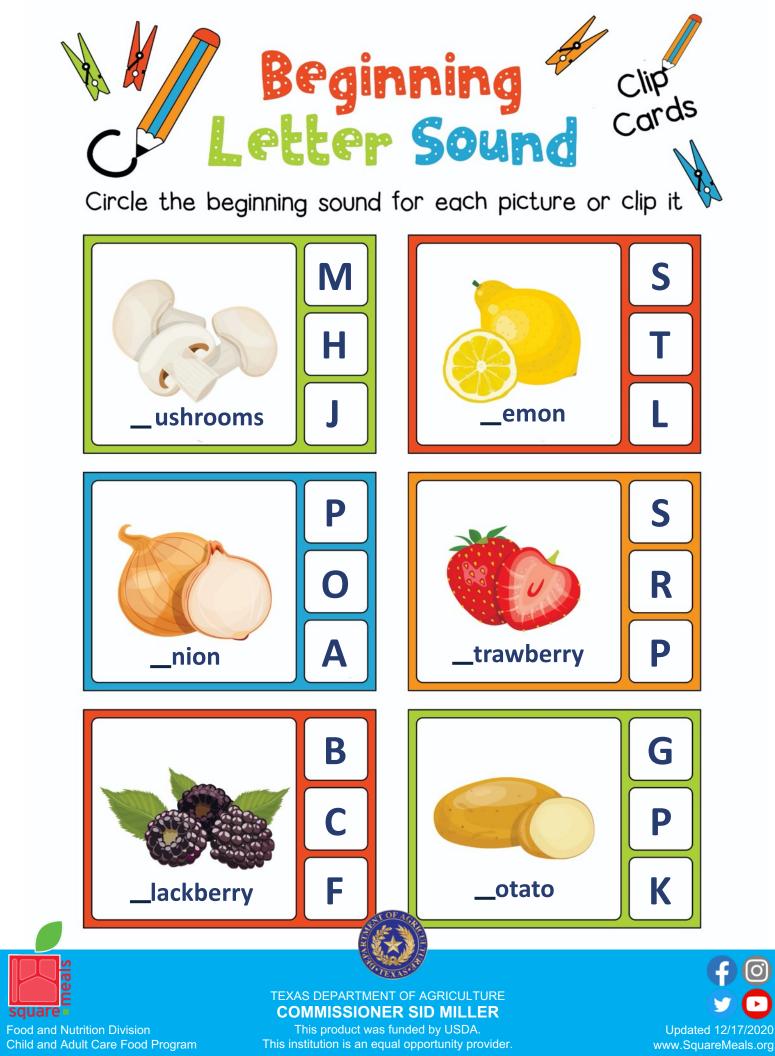

### What does this packet include?

**FLASH CARDS** 

Pages showcase fresh fruit and vegetables so the children can learn the names of the items and practice spelling.

Pages showcase a variety of activities that will help the children in your facility learn how to count.