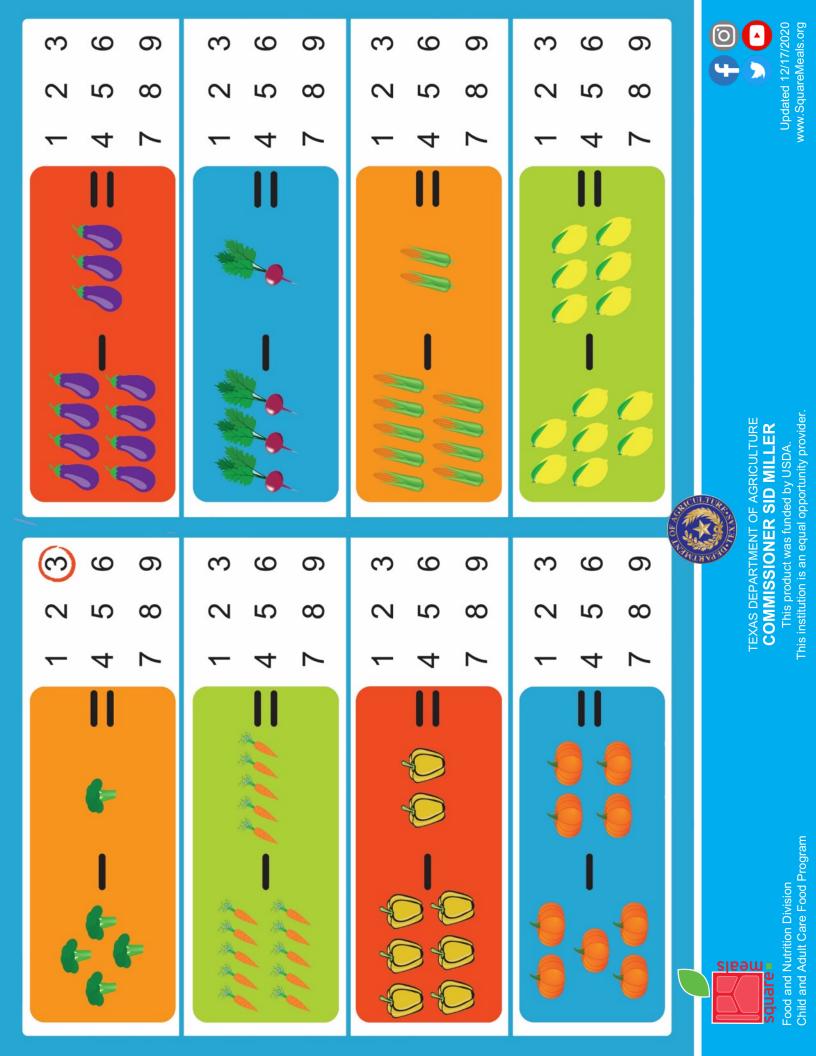

### Counting Game! How Many? Count each kind of vegetable and write the number in the white box at the bottom.

ea

E

square