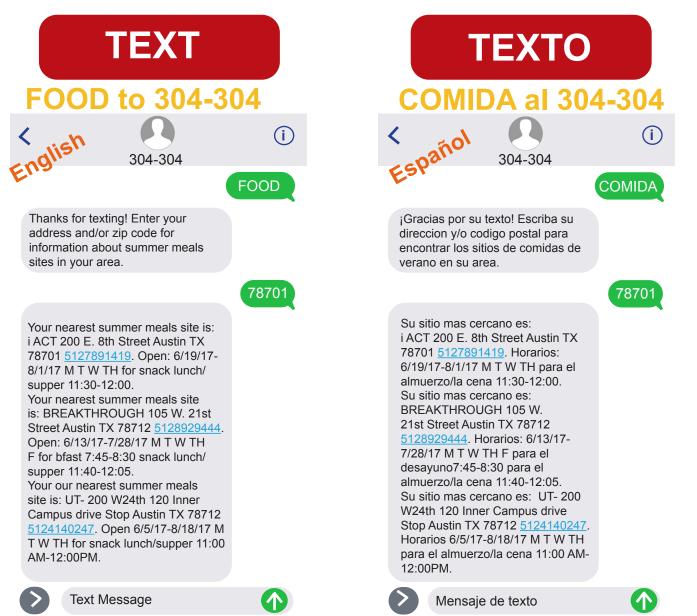

# **TEXT: 304-304**

Step One Send FOOD or COMIDA to 304-304.

## Step Two

Enter address or ZIP code when asked.

## **Step Three**

Receive detailed information about the three nearest sites.

Information included: addresses, operating times, and meal types.

\*You will only be sent information needed to find meal sites. Your personal information will not be shared.